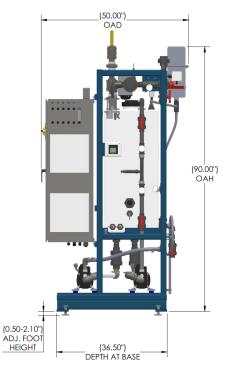

## System Features

- > Fully Integrated System
- Compact Footprint
- PLC with Touchscreen
- Air-Cooled Plasma Block
- » Ambient Ozone Monitor
- » Ozone Destruct Unit

| Specifications                                           |                                                                                                                                                                            |
|----------------------------------------------------------|----------------------------------------------------------------------------------------------------------------------------------------------------------------------------|
| Ozone Generator Options                                  | 140 or 280 g/h                                                                                                                                                             |
| Number of Ozone Connections                              | Up to 6 Combined Connections *1 Aqueous and 5 Gaseous, or 6 Gaseous                                                                                                        |
| Water Flow Rate                                          | Up to 350 gpm @ 3 ppm                                                                                                                                                      |
| System Controls & Communication                          | <ul> <li>» Closed Loop PID</li> <li>» Schneider Electric Modicon M251</li> <li>» 7" RedLion™ Color Touch Screen</li> <li>» Optional: GOVAPEX™ Remote Monitoring</li> </ul> |
| O <sub>3</sub> Process Control                           | Process Variable: Dissolved Ozone (Std.) or ORP Probe                                                                                                                      |
| Enclosure<br>*Stainless steel sanitary option available. | <ul> <li>» Rating: NEMA 12</li> <li>» Dimensions, inches: 48 x 36 x 16</li> <li>» Material: Powder-Coated Steel</li> </ul>                                                 |
| Skid                                                     | <ul><li>» Dimensions, inches: 37 x 44 x 80</li><li>» Material: Powder-Coated Aluminum</li></ul>                                                                            |
| Total System Dimensions, inches                          | 48 x 44 x 90 (does not include foot height adjustments)                                                                                                                    |
| Total System Weight                                      | 850-1,100 lbs (does not incude tank water)                                                                                                                                 |
| System Power Supply                                      | 208/230 VAC, 60Hz                                                                                                                                                          |
| Operational Noise Level at 1'                            | Less than 82 dB                                                                                                                                                            |
| Oxygen Feed                                              | Pressure Swing Adsorption (PSA) Included                                                                                                                                   |
| Cooling                                                  | Air Cooled                                                                                                                                                                 |
| Tank Capacity                                            | 20-550 Gallons                                                                                                                                                             |
| Plumbing Connections                                     | Make Up Water: 1.5-2" PVC Delivery Loop Out: 1-2" Sch. 80 PVC Delivery Loop Return: 1-2" Sch. 80 PVC                                                                       |