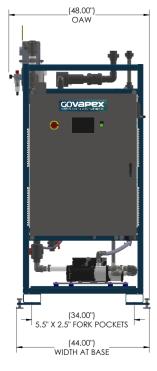

## System Features

- > Fully Integrated System
- Compact Footprint
- PLC with Touchscreen
- Air-Cooled Plasma Block
- » Ambient Ozone Monitor
- » Ozone Destruct Unit

| Specifications                                           |                                                                                                                                                                            |
|----------------------------------------------------------|----------------------------------------------------------------------------------------------------------------------------------------------------------------------------|
| Ozone Generator Options                                  | 140 or 280 g/h                                                                                                                                                             |
| Number of Ozone Connections                              | Up to 6 Combined Connections *1 Aqueous and 5 Gaseous, or 6 Gaseous                                                                                                        |
| Water Flow Rate                                          | Up to 350 gpm @ 3 ppm                                                                                                                                                      |
| System Controls & Communication                          | <ul> <li>» Closed Loop PID</li> <li>» Schneider Electric Modicon M251</li> <li>» 7" RedLion™ Color Touch Screen</li> <li>» Optional: GOVAPEX™ Remote Monitoring</li> </ul> |
| O <sub>3</sub> Process Control                           | Process Variable: Dissolved Ozone (Std.) or ORP Probe                                                                                                                      |
| Enclosure<br>*Stainless steel sanitary option available. | <ul> <li>» Rating: NEMA 12</li> <li>» Dimensions, inches: 48 x 36 x 16</li> <li>» Material: Powder-Coated Steel</li> </ul>                                                 |
| Skid                                                     | <ul><li>» Dimensions, inches: 37 x 44 x 80</li><li>» Material: Powder-Coated Aluminum</li></ul>                                                                            |
| Total System Dimensions, inches                          | 48 x 44 x 90 (does not include foot height adjustments)                                                                                                                    |
| Total System Weight                                      | 850-1,100 lbs (does not incude tank water)                                                                                                                                 |
| System Power Supply                                      | 208/230 VAC, 60Hz                                                                                                                                                          |
| Operational Noise Level at 1'                            | Less than 82 dB                                                                                                                                                            |
| Oxygen Feed                                              | Pressure Swing Adsorption (PSA) Included                                                                                                                                   |
| Cooling                                                  | Air Cooled                                                                                                                                                                 |
| Tank Capacity                                            | 20-550 Gallons                                                                                                                                                             |
| Plumbing Connections                                     | Make Up Water: 1.5-2" PVC Delivery Loop Out: 1-2" Sch. 80 PVC Delivery Loop Return: 1-2" Sch. 80 PVC                                                                       |