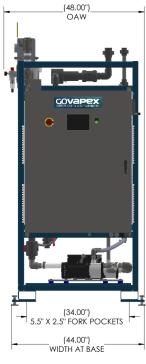

## System Features

- Fully Integrated System
- Compact Footprint
- PLC with Touchscreen
- Air-Cooled Plasma Block
- » Ambient Ozone Monitor
- » Ozone Destruct Unit

| Specifications                                           |                                                                                                                                                                            |
|----------------------------------------------------------|----------------------------------------------------------------------------------------------------------------------------------------------------------------------------|
| Ozone Generator Options                                  | 20, 50, or 70 g/h                                                                                                                                                          |
| Number of Ozone Connections                              | Up to 6 Combined Connections *1 Aqueous and 5 Gaseous, or 6 Gaseous                                                                                                        |
| Water Flow Rate                                          | Up to 90 gpm @ 3 ppm                                                                                                                                                       |
| System Controls & Communication                          | <ul> <li>» Closed Loop PID</li> <li>» Schneider Electric Modicon M251</li> <li>» 7" RedLion™ Color Touch Screen</li> <li>» Optional: GOVAPEX™ Remote Monitoring</li> </ul> |
| O <sub>3</sub> Process Control                           | Process Variable: Dissolved Ozone (Std.) or ORP Probe                                                                                                                      |
| Enclosure<br>*Stainless steel sanitary option available. | <ul> <li>» Rating: NEMA 12</li> <li>» Dimensions, inches: 30 x 36 x 16</li> <li>» Material: Powder-Coated Steel</li> </ul>                                                 |
| Skid                                                     | <ul><li>» Dimensions, inches: 37 x 44 x 80</li><li>» Material: Powder-Coated Aluminum</li></ul>                                                                            |
| Total System Dimensions, inches                          | 48 x 44 x 90 (does not include foot height adjustments)                                                                                                                    |
| Total System Weight                                      | 850-1,000 lbs (does not incude tank water)                                                                                                                                 |
| System Power Supply                                      | 208/230 VAC, 60Hz                                                                                                                                                          |
| Operational Noise Level at 3'                            | Less than 82 dB                                                                                                                                                            |
| Oxygen Feed                                              | Pressure Swing Adsorption (PSA) Included                                                                                                                                   |
| Cooling                                                  | Air Cooled                                                                                                                                                                 |
| Tank Capacity                                            | 20-200 Gallons                                                                                                                                                             |
| Plumbing Connections                                     | Make Up Water: 1.5-2" PVC Delivery Loop Out: 1-2" Sch. 80 PVC Delivery Loop Return: 1-2" Sch. 80 PVC                                                                       |