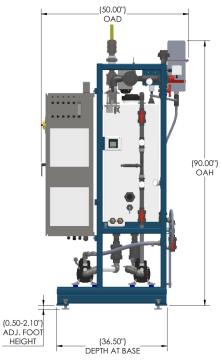

## System Features

- Fully Integrated System
- Compact Footprint
- PLC with Touchscreen
- Air-Cooled Plasma Block
- » Ambient Ozone Monitor
- » Ozone Destruct Unit

| Specifications                                           |                                                                                                                                                                            |
|----------------------------------------------------------|----------------------------------------------------------------------------------------------------------------------------------------------------------------------------|
| Ozone Generator Options                                  | 20, 50, or 70 g/h                                                                                                                                                          |
| Number of Ozone Connections                              | Up to 6 Combined Connections *1 Aqueous and 5 Gaseous, or 6 Gaseous                                                                                                        |
| Water Flow Rate                                          | Up to 90 gpm @ 3 ppm                                                                                                                                                       |
| System Controls & Communication                          | <ul> <li>» Closed Loop PID</li> <li>» Schneider Electric Modicon M251</li> <li>» 7" RedLion™ Color Touch Screen</li> <li>» Optional: GOVAPEX™ Remote Monitoring</li> </ul> |
| O <sub>3</sub> Process Control                           | Process Variable: Dissolved Ozone (Std.) or ORP Probe                                                                                                                      |
| Enclosure<br>*Stainless steel sanitary option available. | <ul> <li>» Rating: NEMA 12</li> <li>» Dimensions, inches: 30 x 36 x 16</li> <li>» Material: Powder-Coated Steel</li> </ul>                                                 |
| Skid                                                     | <ul><li>» Dimensions, inches: 37 x 44 x 80</li><li>» Material: Powder-Coated Aluminum</li></ul>                                                                            |
| Total System Dimensions, inches                          | 48 x 44 x 90 (does not include foot height adjustments)                                                                                                                    |
| Total System Weight                                      | 850-1,000 lbs (does not incude tank water)                                                                                                                                 |
| System Power Supply                                      | 208/230 VAC, 60Hz                                                                                                                                                          |
| Operational Noise Level at 3'                            | Less than 82 dB                                                                                                                                                            |
| Oxygen Feed                                              | Pressure Swing Adsorption (PSA) Included                                                                                                                                   |
| Cooling                                                  | Air Cooled                                                                                                                                                                 |
| Tank Capacity                                            | 20-200 Gallons                                                                                                                                                             |
| Plumbing Connections                                     | Make Up Water: 1.5-2" PVC Delivery Loop Out: 1-2" Sch. 80 PVC Delivery Loop Return: 1-2" Sch. 80 PVC                                                                       |