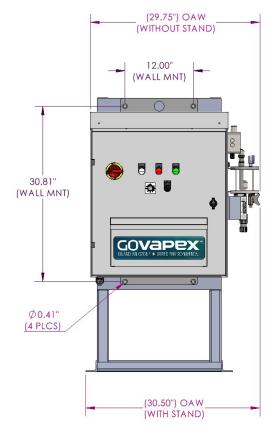

## **CENTURION**Series

Nationwide Service & Support Our products are backed by a national service network that includes remote monitoring and on-site support and maintenance.

| Specifications                  |                                                                                                                            |
|---------------------------------|----------------------------------------------------------------------------------------------------------------------------|
| Ozone Generator Options         | 20, 50, or 70 g/h                                                                                                          |
| Number of Ozone Connections     | 1 Connection                                                                                                               |
| System Controls & Communication | Schneider Electric Zelio Logic 2 Smart Relay, SCH-SR3B261BD                                                                |
| Enclosure                       | <ul> <li>» Rating: NEMA 12</li> <li>» Dimensions, inches: 24 x 29 x 16</li> <li>» Material: Powder-Coated Steel</li> </ul> |
| Total System Dimensions, inches | 22 x 30 x 33                                                                                                               |
| Total System Weight             | 85 lbs                                                                                                                     |
| System Power Supply             | 110 VAC, 60Hz                                                                                                              |
| Operational Noise Level at 3'   | Less than 82 dB                                                                                                            |
| Oxygen Feed                     | Customer Supplied                                                                                                          |
| Cooling                         | Air Cooled                                                                                                                 |
| Plumbing Connections            | Oxygen: 1/4" NPT<br>Ozone: 3/8" Tube Compression                                                                           |