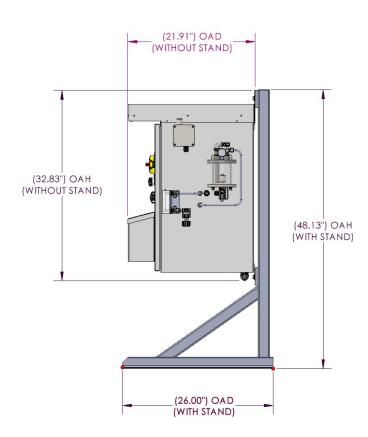

## **CENTURION**Series

Nationwide Service & Support Our products are backed by a national service network that includes remote monitoring and on-site support and maintenance.

| Specifications                  |                                                                                                                            |
|---------------------------------|----------------------------------------------------------------------------------------------------------------------------|
| Ozone Generator Options         | 20, 50, or 70 g/h                                                                                                          |
| Number of Ozone Connections     | 1 Connection                                                                                                               |
| System Controls & Communication | Schneider Electric Zelio Logic 2 Smart Relay, SCH-SR3B261BD                                                                |
| Enclosure                       | <ul> <li>» Rating: NEMA 12</li> <li>» Dimensions, inches: 24 x 29 x 16</li> <li>» Material: Powder-Coated Steel</li> </ul> |
| Total System Dimensions, inches | 22 x 30 x 33                                                                                                               |
| Total System Weight             | 85 lbs                                                                                                                     |
| System Power Supply             | 110 VAC, 60Hz                                                                                                              |
| Operational Noise Level at 3'   | Less than 82 dB                                                                                                            |
| Oxygen Feed                     | Customer Supplied                                                                                                          |
| Cooling                         | Air Cooled                                                                                                                 |
| Plumbing Connections            | Oxygen: 1/4" NPT<br>Ozone: 3/8" Tube Compression                                                                           |